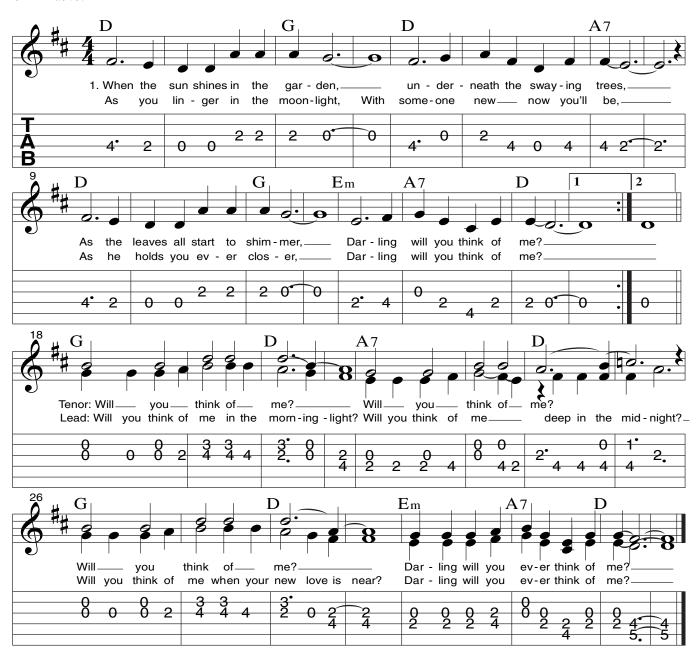

## Darling Will You Ever Think of Me?

**M**: D; **F**: G or A, capo 5 or 7 CD 1-Track 39

Dix Bruce

Copyright © 1995 by Dix Bruce • Dix Bruce Music, BMI

2. With the scent of summer fading,
D A7
From the gentle autumn breeze,
D G
As you pause in reflection,
Em A7 D